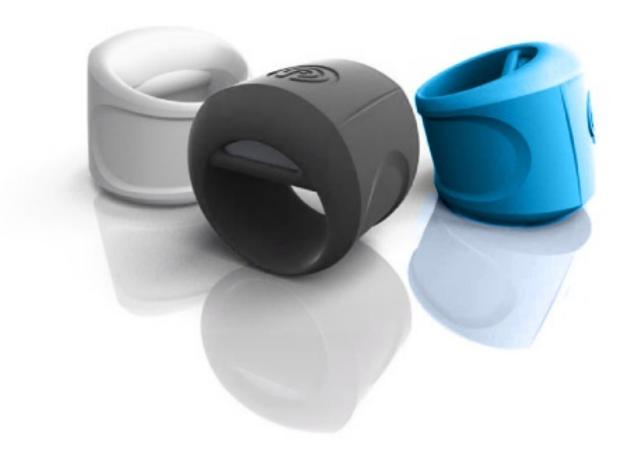

### COLORS

COLORS

PRODUCT RENDERING

#### Soho Gothic Pro - Commercial font

The Pring technology is based on proven research and development that gives men an instant and strong erection boost.

The working mechanism is neural/tissue/blood flow stimulation. It's a simple external device applied on the penis, it runs on low voltage motors that stimulates the blood flow to the penis and gives instant erection.

The erection stops after use and there's no proven negative side effects. No prescription from doctor needed.

The Pring is USB rechargeable, made in a flexible and stretchy body safe silicone. Easy to use and easy to clean.

**Disclaimer:** This product is used for novelty use only.

Size: 40 x 40 x 35mm Ø20mm USB cable included

invotron A/S