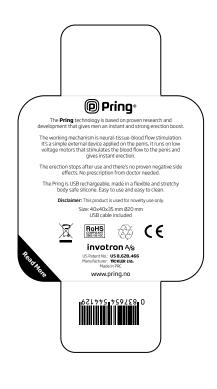

#### Soho Gothic Pro - Commercial font

The Pring technology is based on proven research and development that gives men an instant and strong erection boost.

The working mechanism is neural/tissue/blood flow stimulation. It's a simple external device applied on the penis, it runs on low voltage motors that stimulates the blood flow to the penis and gives instant erection.

The erection stops after use and there's no proven negative side effects. No prescription from doctor needed.

The Pring is USB rechargeable, made in a flexible and stretchy body safe silicone. Easy to use and easy to clean.

**Disclaimer:** This product is used for novelty use only.

Size: 40 x 40 x 35mm Ø20mm USB cable included

invotron A/S