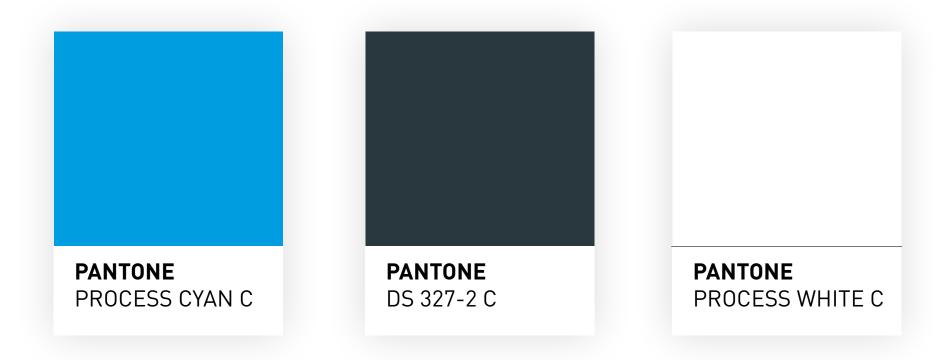

0 x 35mm Ø20mm USB cable included

invotron A/S

### Headline

#### Calibri - Windows font

The Pring technology is based on proven research and development that gives men an instant and strong erection boost.

The working mechanism is neural/tissue/blood flow stimulation. It's a simple external device applied on the penis, it runs on low voltage motors that stimulates the blood flow to the penis and gives instant erection.

The erection stops after use and there's no proven negative side effects. No prescription from doctor needed.

The Pring is USB rechargeable, made in a flexible and stretchy body safe silicone. Easy to use and easy to clean.

**Disclaimer:** This product is used for novelty use only.

Size: 40 x 40 x 35mm Ø20mm USB cable included

invotron A/s

### Colors

### COLORS



COLORS

PRODUCT RENDERING



### Packaging Concept

"Overall design principles have been to make a brand recognition through all the elements - logo, package, storage case, on/off button matching the original shape of the Pring product."

















### **Packaging Advantages**

Packaging and storage box, hygienic, environmental, protection, logistic efficient











#### Package alt. 1







Front Back Sticker

### PACKAGING CONCEPT

### PACKAGE HANGER

### PESIGNER'S (HOICE

#### Package alt. 2







Front Back Sticker

#### Package alt. 3







Front Back Sticker

# LET'S **PRING** IT TO THE MARKET!

TAKK/TACK/THANK YOU