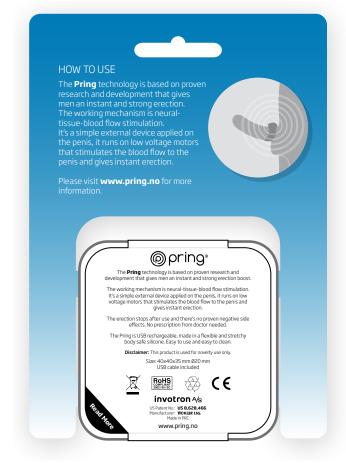

#### Soho Gothic Pro - Commercial font

The Pring technology is based on proven research and development that gives men an instant and strong erection boost.

The working mechanism is neural/tissue/blood flow stimulation. It's a simple external device applied on the penis, it runs on low voltage motors that stimulates the blood flow to the penis and gives instant erection.

The erection stops after use and there's no proven negative side effects. No prescription from doctor needed.

The Pring is USB rechargeable, made in a flexible and stretchy body safe silicone. Easy to use and easy to clean.

**Disclaimer:** This product is used for novelty use only.

Size: 40 x 40 x 35mm Ø20mm USB cable included

invotron A/S