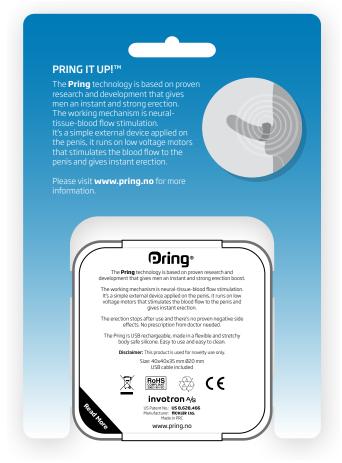

#### Soho Gothic Pro - Commercial font

The Pring technology is based on proven research and development that gives men an instant and strong erection boost.

The working mechanism is neural/tissue/blood flow stimulation. It's a simple external device applied on the penis, it runs on low voltage motors that stimulates the blood flow to the penis and gives instant erection.

The erection stops after use and there's no proven negative side effects. No prescription from doctor needed.

The Pring is USB rechargeable, made in a flexible and stretchy body safe silicone. Easy to use and easy to clean.

**Disclaimer:** This product is used for novelty use only.

Size: 40 x 40 x 35mm Ø20mm USB cable included

invotron A/S