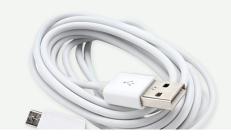

**Disclaimer:** This product is used for novelty use only.

Size: 40 x 40 x 35mm Ø20mm USB cable included

invotron A/S