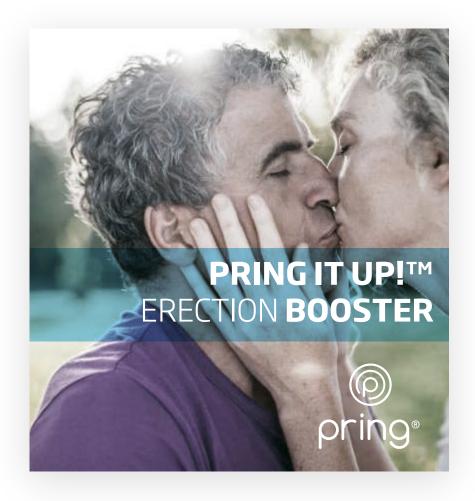

#### Soho Gothic Pro - Commercial font

The Pring technology is based on proven research and development that gives men an instant and strong erection boost.

The working mechanism is neural/tissue/blood flow stimulation. It's a simple external device applied on the penis, it runs on low voltage motors that stimulates the blood flow to the penis and gives instant erection.

The erection stops after use and there's no proven negative side effects. No prescription from doctor needed.

The Pring is USB rechargeable, made in a flexible and stretchy body safe silicone. Easy to use and easy to clean.

**Disclaimer:** This product is used for novelty use only.

Size: 40 x 40 x 35mm Ø20mm USB cable included

invotron A/S