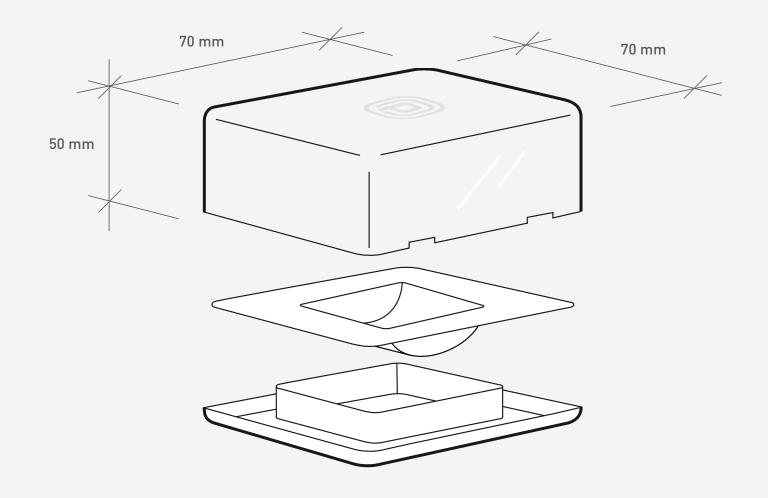

**Disclaimer:** This product is used for novelty use only.

Size: 40 x 40 x 35mm Ø20mm USB cable included

invotron A/S

### Packaging Concept

"Overall design principles have been to make a brand recognition through all the elements - logo, package, storage case, on/off button matching the original shape of the Pring product."

### **Packaging Advantages**

Packaging and storage box, hygienic, environmental, protection, logistic efficient