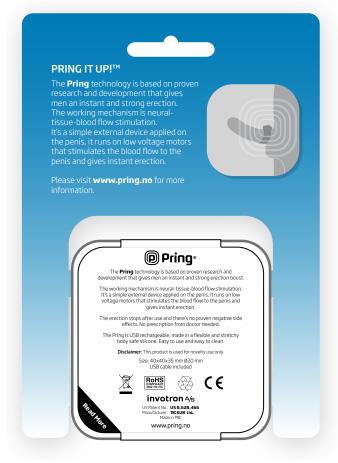

#### Soho Gothic Pro - Commercial font

The Pring technology is based on proven research and development that gives men an instant and strong erection boost.

The working mechanism is neural/tissue/blood flow stimulation. It's a simple external device applied on the penis, it runs on low voltage motors that stimulates the blood flow to the penis and gives instant erection.

The erection stops after use and there's no proven negative side effects. No prescription from doctor needed.

The Pring is USB rechargeable, made in a flexible and stretchy body safe silicone. Easy to use and easy to clean.

**Disclaimer:** This product is used for novelty use only.

Size: 40 x 40 x 35mm Ø20mm USB cable included

invotron A/S