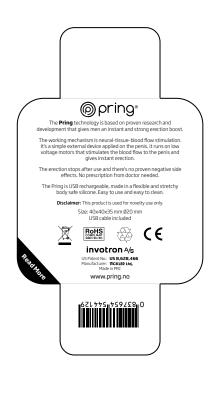

#### Soho Gothic Pro - Commercial font

The Pring technology is based on proven research and development that gives men an instant and strong erection boost.

The working mechanism is neural/tissue/blood flow stimulation. It's a simple external device applied on the penis, it runs on low voltage motors that stimulates the blood flow to the penis and gives instant erection.

The erection stops after use and there's no proven negative side effects. No prescription from doctor needed.

The Pring is USB rechargeable, made in a flexible and stretchy body safe silicone. Easy to use and easy to clean.

**Disclaimer:** This product is used for novelty use only.

Size: 40 x 40 x 35mm Ø20mm USB cable included

invotron A/S