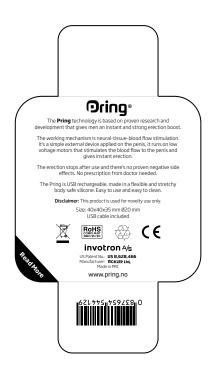

#### Soho Gothic Pro - Commercial font

The Pring technology is based on proven research and development that gives men an instant and strong erection boost.

The working mechanism is neural/tissue/blood flow stimulation. It's a simple external device applied on the penis, it runs on low voltage motors that stimulates the blood flow to the penis and gives instant erection.

The erection stops after use and there's no proven negative side effects. No prescription from doctor needed.

The Pring is USB rechargeable, made in a flexible and stretchy body safe silicone. Easy to use and easy to clean.

**Disclaimer:** This product is used for novelty use only.

Size: 40 x 40 x 35mm Ø20mm USB cable included

invotron A/S