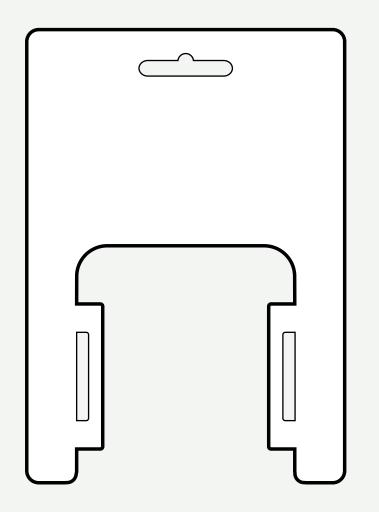

l/tissue/blood flow stimulation. It's a simple external device applied on the penis, it runs on low voltage motors that stimulates the blood flow to the penis and gives instant erection.

The erection stops after use and there's no proven negative side effects. No prescription from doctor needed.

The Pring is USB rechargeable, made in a flexible and stretchy body safe silicone. Easy to use and easy to clean.

**Disclaimer:** This product is used for novelty use only.

Size: 40 x 40 x 35mm Ø20mm USB cable included

invotron A/s

### Colors

### COLORS



COLORS

PRODUCT RENDERING



### Packaging Concept

"Overall design principles have been to make a brand recognition through all the elements - logo, package, storage case, on/off button matching the original shape of the Pring product."

















### **Packaging Advantages**

Packaging and storage box, hygienic, environmental, protection, logistic efficient











#### Package alt. 1







Front Back Sticker

### PACKAGING CONCEPT

### PACKAGE HANGER

### PESIGNER'S (HOICE

#### Package alt. 2







Front Back Sticker

#### Package alt. 3







Front Back Sticker

# LET'S **PRING** IT TO THE MARKET!

TAKK/TACK/THANK YOU