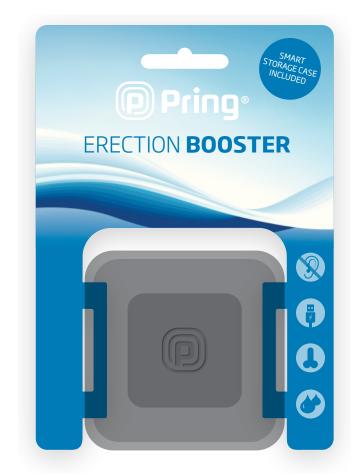

### Packaging Concept

"Overall design principles have been to make a brand recognition through all the elements - logo, package, storage case, on/off button matching the original shape of the Pring product."

#### Package alt. 1

Front Back Sticker

#### Package alt. 2

Front Back Sticker

#### Package alt. 3

Front Back Sticker