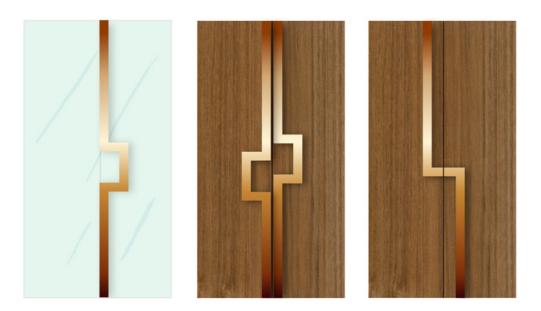

WOOD SPLINES ON PAINTED WALL

Office break out feature wall elevation

Door handle options for highlight areas – bronze

Cabinet door handle

Wardrobe in office break out with bulletin board