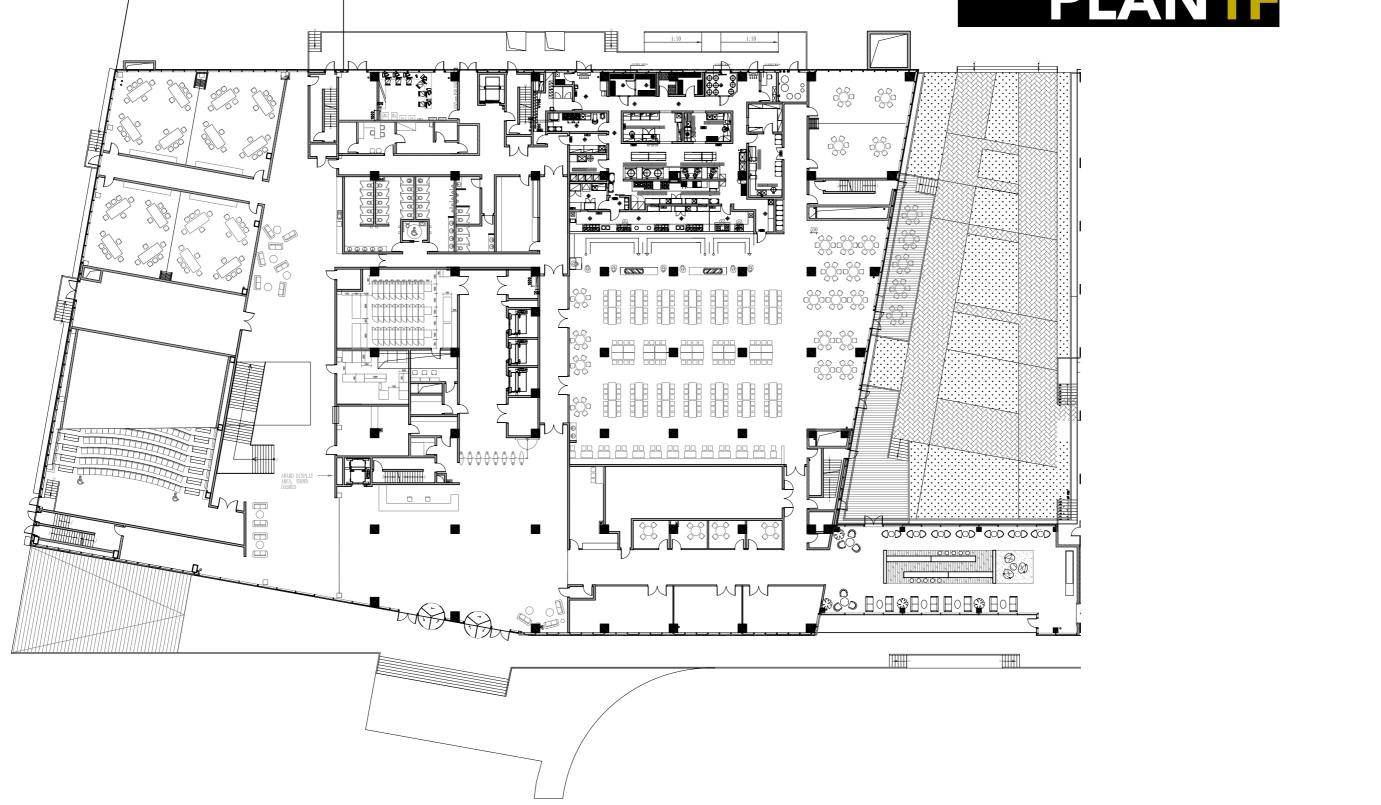

**Specification** – Preparation of construction document, in the form of working drawings, specifications, sample boards. The working drawings shall consist of detailed floor plans, reflected ceiling plans, lighting plans; electrical socket layout, AV/voice/data locations and outlets, interior elevations, construction details and finish schedules which are developed in such a form as to communicate the desired results of the works.