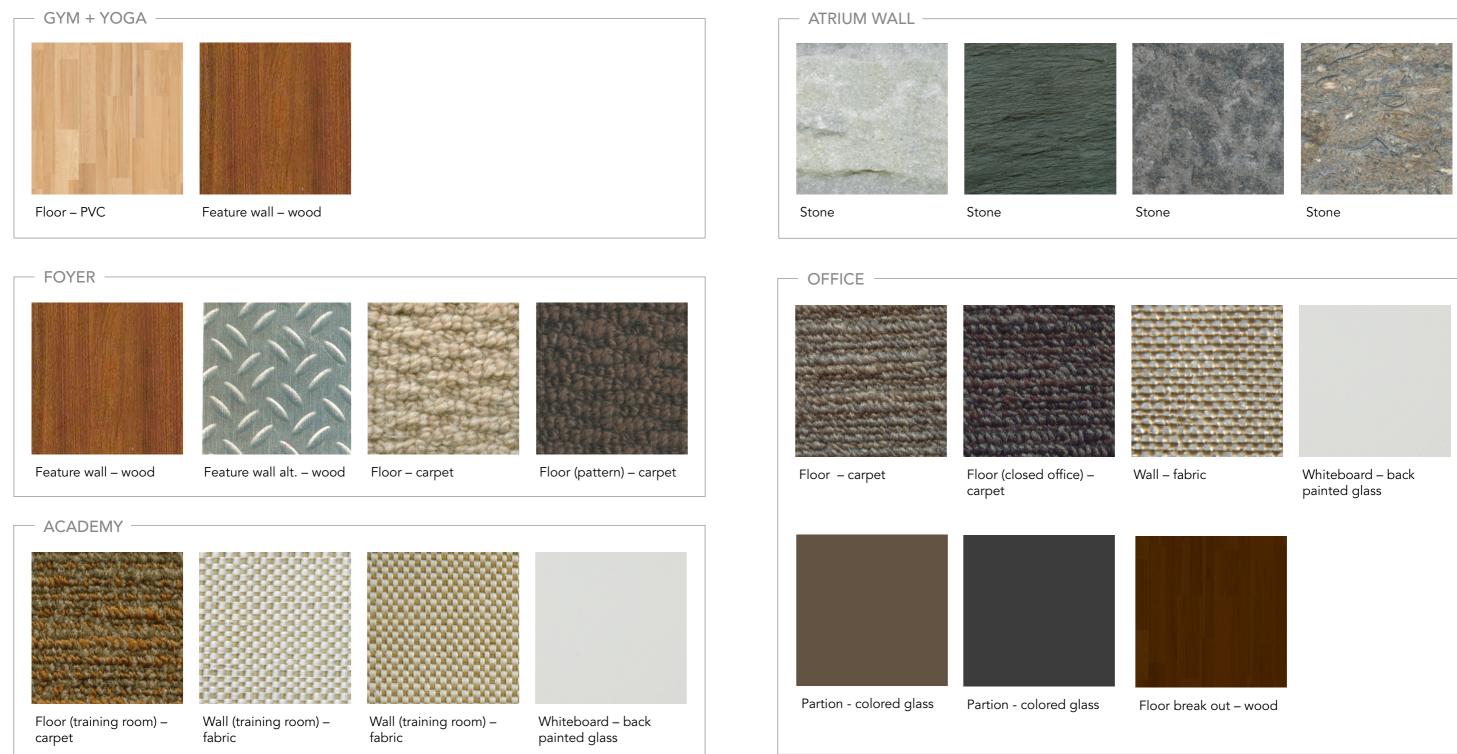

ECEPTION**









### Elevation café counter







### EMBOSSED "INTARSIA" FEATURE WALL

Leaf abstractation made of Shanghai **recycled wood** splines mounted on painted wall. Colored differently to give a "intarsia" feeling.





2F training area break out feature wall elevation



WOOD SPLINES ON PAINTED WALL

Office break out feature wall elevation











Door handle options for highlight areas – bronze



Cabinet door handle



Wardrobe in office break out with bulletin board

# DESIGN DETAILS

# C SIG



MARK UP THE OFFICE

Floor level indicator on left side can be spray painted or alternative made of metal. Conference/meeting room sign with availability slider. Room and personal names changeable.















# **FINISHES**



Column – stone



Partion – high gloss paint







# **OUR** SERVICES

### DESIGN

**Exploration** – Client value, image and interest form the base for the design process. Every project is unique to us; a new design concept is produced for each project. After preparation of initial layout with image references, we confirm possible directions of the design concept with the client representative. Spatial planning and audit on the existing building plan according to client's requirement will be coordinated with design concept.

**Building Engineering** – From our experience there may be coordination needs between designers and engineers. To get a healthy and sustainable indoor climate there need to be a close co-operation between these two parts. Our two teams work close together during the whole design process to find the best solution.