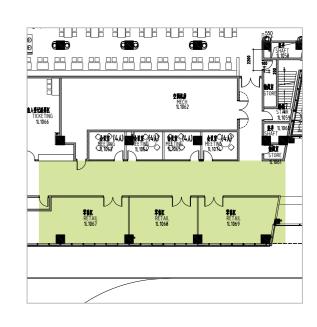

but are also suitable for submission to the Government and Quality Inspections, saving time and resources.

Grade One Construction License - confirms our ability to provide the most advanced construction services, keeping steps of more of the process under our direct control.















羽屋面不上(结构找坡)

























































### RENDERING FOYER















## RENDERING AUDITORIUM

















Copyright © 2009 Muraya DCE | AstraZeneca Shanghai









Copyright © 2009 Muraya DCE | AstraZeneca Shanghai



### RENDERINC BREAK OUT













### RENDERING **OPEN OFFICE**









### RENDERING TRAINING ROOM











### RENDERING ACADEMY CORRIDOR



### RENDERING TOILET



















### RENDERING **ELEVATOR LOBBY**

## RENDERING RETAIL AREA











### RENDERING **VIP RECEPTION**









### Elevation café counter







### EMBOSSED "INTARSIA" FEATURE WALL

Leaf abstractation made of Shanghai **recycled wood** splines mounted on painted wall. Colored differently to give a "intarsia" feeling.





2F training area break out feature wall elevation



WOOD SPLINES ON PAINTED WALL

Office break out feature wall elevation











Door handle options for highlight areas – bronze



Cabinet door handle



Wardrobe in office break out with bulletin board

# DESIGN DETAILS

# C SIG



MARK UP THE OFFICE

Floor level indicator on left side can be spray painted or alternative made of metal. Conference/meeting room sign with availability slider. Room and personal names changeable.















# **FINISHES**



Column – stone