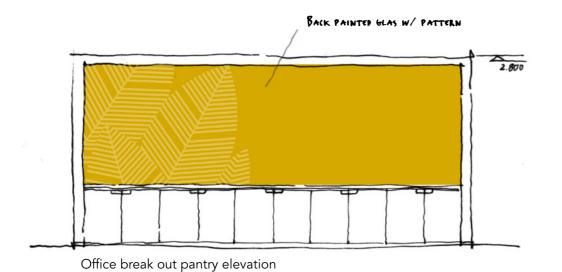

### Elevation café counter

### EMBOSSED "INTARSIA" FEATURE WALL

Leaf abstractation made of Shanghai **recycled wood** splines mounted on painted wall. Colored differently to give a "intarsia" feeling.

2F training area break out feature wall elevation

WOOD SPLINES ON PAINTED WALL

Office break out feature wall elevation

Door handle options for highlight areas – bronze

Cabinet door handle

Wardrobe in office break out with bulletin board