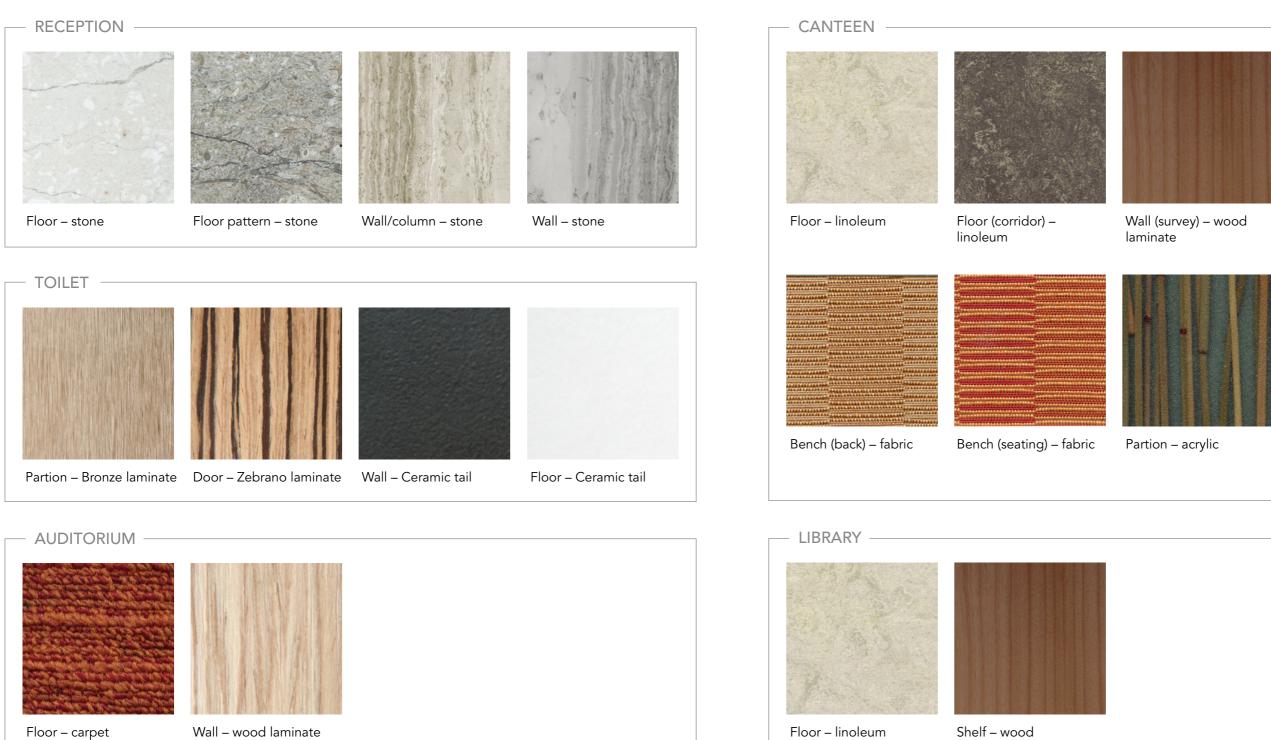

R LOBBY**

## RENDERING RETAIL AREA











### RENDERING **VIP RECEPTION**









### Elevation café counter







### EMBOSSED "INTARSIA" FEATURE WALL

Leaf abstractation made of Shanghai **recycled wood** splines mounted on painted wall. Colored differently to give a "intarsia" feeling.





2F training area break out feature wall elevation



WOOD SPLINES ON PAINTED WALL

Office break out feature wall elevation











Door handle options for highlight areas – bronze



Cabinet door handle



Wardrobe in office break out with bulletin board

# DESIGN DETAILS

# C SIG



MARK UP THE OFFICE

Floor level indicator on left side can be spray painted or alternative made of metal. Conference/meeting room sign with availability slider. Room and personal names changeable.















# **FINISHES**



Column – stone



Partion – high gloss paint







# **OUR** SERVICES

### DESIGN

**Exploration** – Client value, image and interest form the base for the design process. Every project is unique to us; a new design concept is produced for each project. After preparation of initial layout with image references, we confirm possible directions of the design concept with the client representative. Spatial planning and audit on the existing building plan according to client's requirement will be coordinated with design concept.

**Building Engineering** – From our experience there may be coordination needs between designers and engineers. To get a healthy and sustainable indoor climate there need to be a close co-operation between these two parts. Our two teams work close