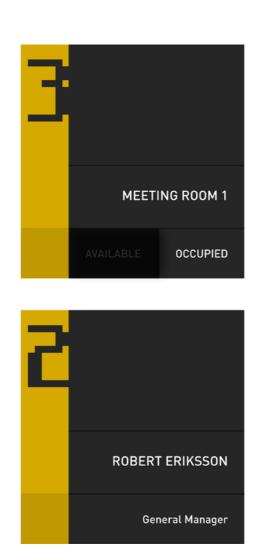

# C SIG

MARK UP THE OFFICE

Floor level indicator on left side can be spray painted or alternative made of metal. Conference/meeting room sign with availability slider. Room and personal names changeable.