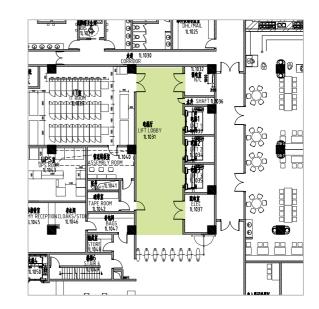

reate dual-use drawings that not only match client requirements but are also suitable for submission to the Government and Quality Inspections, saving time and resources.

Grade One Construction License - confirms our ability to provide the most advanced construction services, keeping steps of more of the process under our direct control.















羽屋面不上(结构找坡)

























































### RENDERING FOYER















## RENDERING AUDITORIUM

















Copyright © 2009 Muraya DCE | AstraZeneca Shanghai









Copyright © 2009 Muraya DCE | AstraZeneca Shanghai



### RENDERINC BREAK OUT













### RENDERING **OPEN OFFICE**









### RENDERING TRAINING ROOM











### RENDERING ACADEMY CORRIDOR



### RENDERING TOILET



















### RENDERING **ELEVATOR LOBBY**

## RENDERING RETAIL AREA











### RENDERING **VIP RECEPTION**









### Elevation café counter







### EMBOSSED "INTARSIA" FEATURE WALL

Leaf abstractation made of Shanghai **recycled wood** splines mounted on painted wall. Colored differently to give a "intarsia" feeling.





2F training area break out feature wall elevation



WOOD SPLINES ON PAINTED WALL

Office break out feature wall elevation











Door handle options for highlight areas – bronze



Cabinet door handle



Wardrobe in office break out with bulletin board

# DESIGN DETAILS

# C SIG



MARK UP THE OFFICE

Floor level indicator on left side can be spray painted or alternative made of metal. Conference/meeting room sign with availability slider. Room and personal name