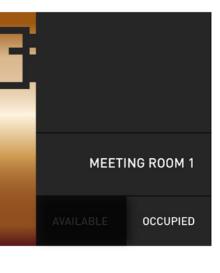

# C SIG

MARK UP THE OFFICE

Floor level indicator on left side can be spray painted or alternative made of metal. Conference/meeting room sign with availability slider. Room and personal names changeable.