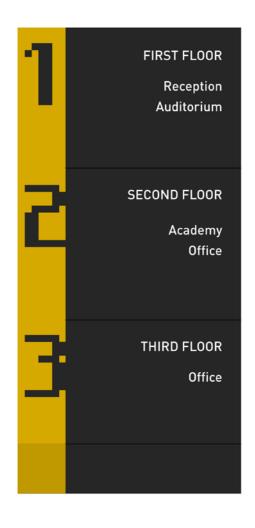

# C SIG

MARK UP THE OFFICE

Floor level indicator on left side can be spray painted or alternative made of metal. Conference/meeting room sign with availability slider. Room and personal names changeable.