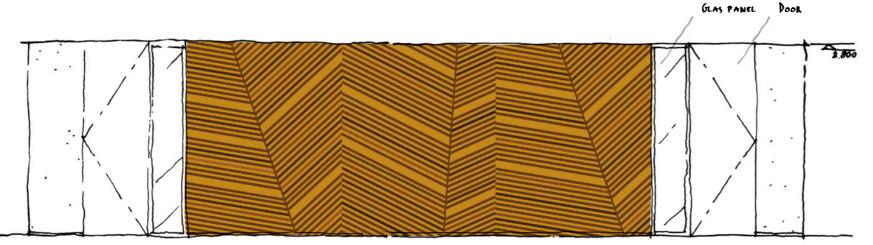

### EMBOSSED "INTARSIA" FEATURE WALL

Leaf abstractation made of Shanghai **recycled wood** splines mounted on painted wall. Colored differently to give a "intarsia" feeling.

2F training area break out feature wall elevation

WOOD SPLINES ON PAINTED WALL

Office break out feature wall elevation

Door handle options for highlight areas – bronze

Cabinet door handle

Wardrobe in office break out with bulletin board