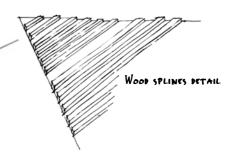

### EMBOSSED "INTARSIA" FEATURE WALL

Leaf abstractation made of Shanghai **recycled wood** splines mounted on painted wall. Colored differently to give a "intarsia" feeling.

2F training area break out feature wall elevation