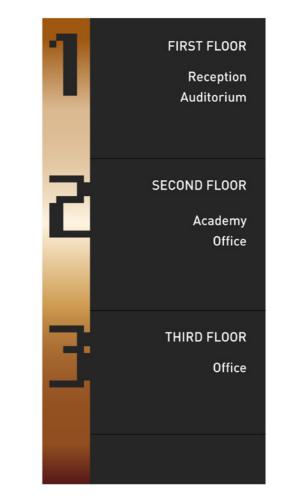

# C SIG

MARK UP THE OFFICE

Floor level indicator on left side can be spray painted or alternative made of metal. Conference/meeting room sign with availability slider. Room and personal names changeable.