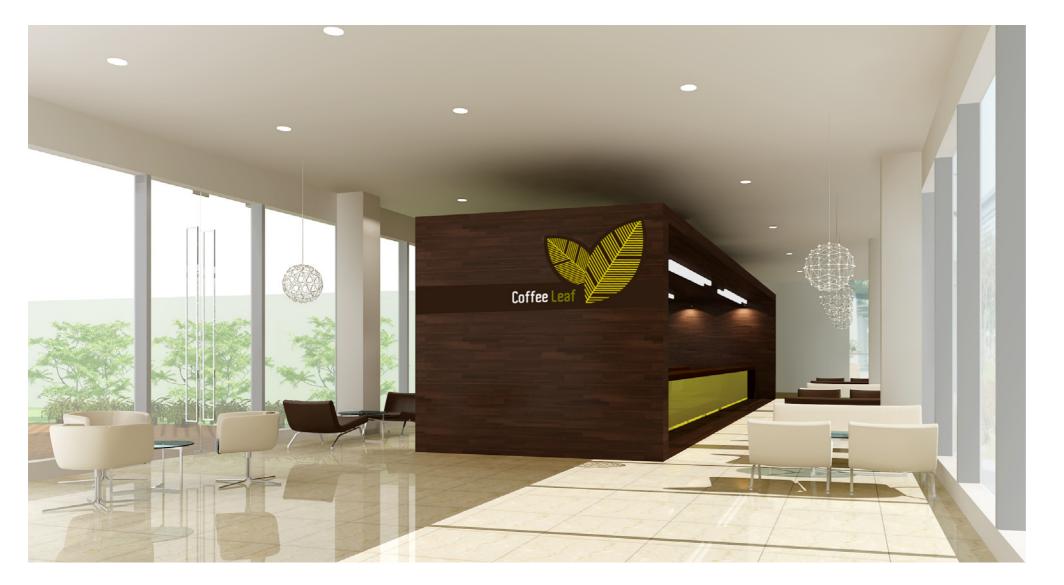

saving time and resources.

Grade One Construction License - confirms our ability to provide the most advanced construction services, keeping steps of more of the process under our direct control.















羽屋面不上(结构找坡)

























































### RENDERING FOYER















## RENDERING AUDITORIUM

















Copyright © 2009 Muraya DCE | AstraZeneca Shanghai









Copyright © 2009 Muraya DCE | AstraZeneca Shanghai



### RENDERINC BREAK OUT













### RENDERING **OPEN OFFICE**









### RENDERING TRAINING ROOM











### RENDERING ACADEMY CORRIDOR



### RENDERING TOILET



















### RENDERING **ELEVATOR LOBBY**

## RENDERING RETAIL AREA











### RENDERING **VIP RECEPTION**









### Elevation café counter







### EMBOSSED "INTARSIA" FEATURE WALL

Leaf abstractation made of Shanghai **recycled wood** splines mounted on painted wall. Colored differently to give a "intarsia" feeling.





2F training area break out feature wall elevation



WOOD SPLINES ON PAINTED WALL

Office break out feature wall elevation











Door handle options for highlight areas – bronze



Cabinet door handle



Wardrobe in office break out with bulletin board

# DESIGN DETAILS

# C SIG



MARK UP THE OFFICE

Floor level indicator on left side can be spray painted or alternative made of metal. Conference/meeting room sign with availability slider. Room and personal names changeable.















# **FINISHES**



Column – stone



Partion – high gloss paint







# **OUR** SERVICES

### DESIGN

**Exploratio