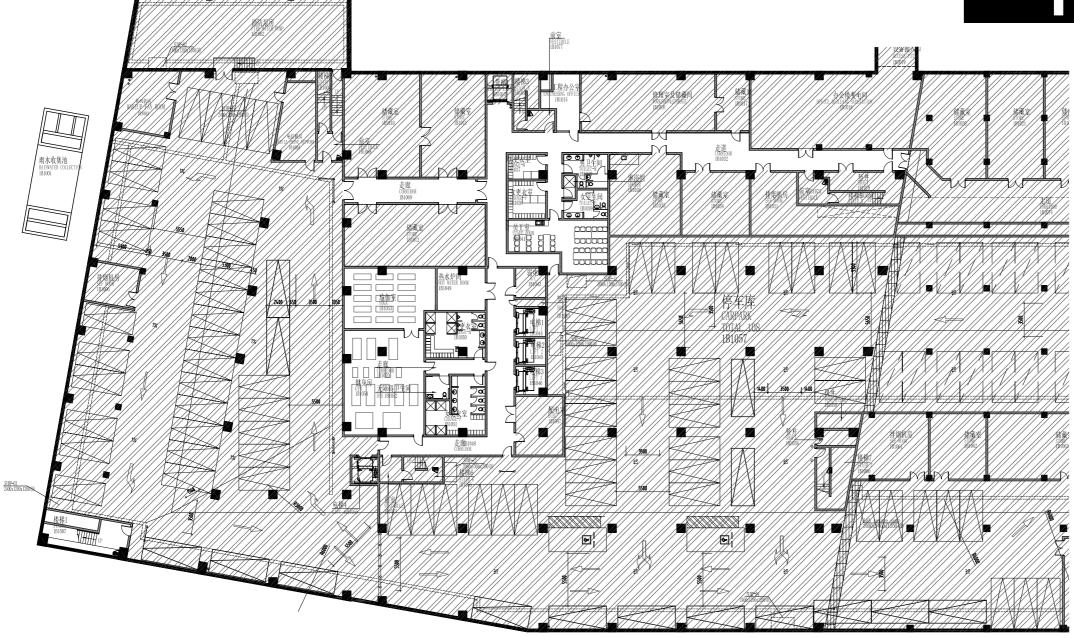

**Specification** – Preparation of construction document, in the form of working drawings, specifications, sample boards. The working drawings shall consist of detailed floor plans, reflected ceiling plans, lighting plans; electrical socket layout, AV/voice/data locations and outlets, interior elevations, construction details and finish schedules which are developed in such a form as to communicate the desired results of the works.