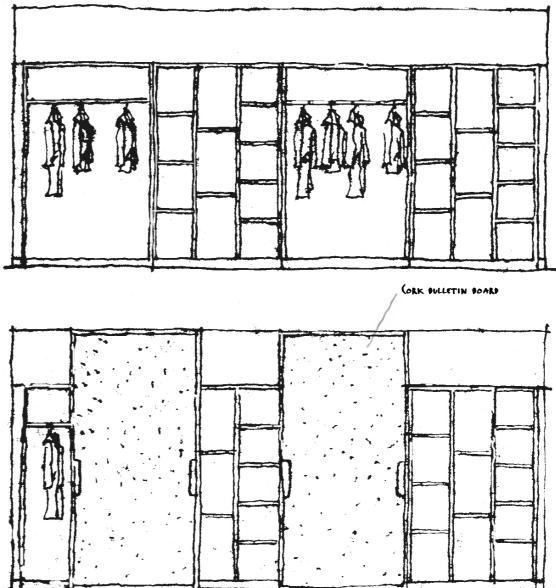

WOOD SPLINES ON PAINTED WALL

Office break out feature wall elevation

Door handle options for highlight areas – bronze

Cabinet door handle

Wardrobe in office break out with bulletin board